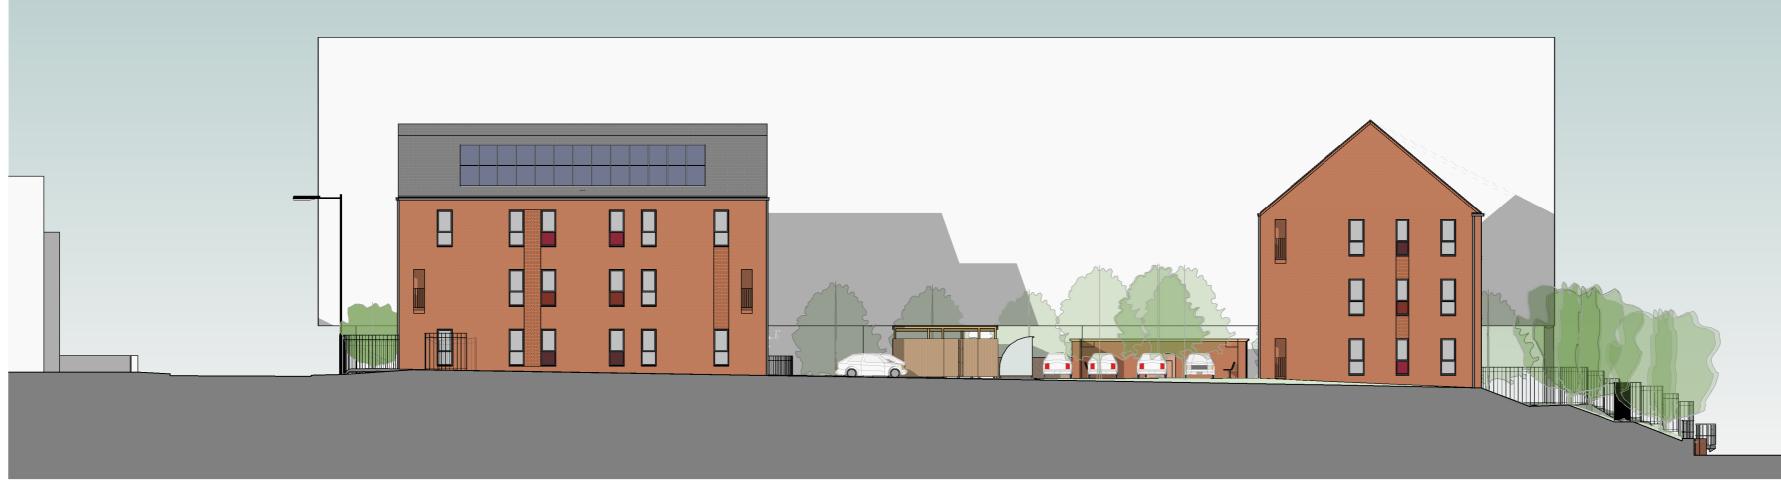

STREET ELEVATION - FACING CASTLE STREET

1:200

SIDE ELEVATION - FACING BLOCK A

1:200

SIDE ELEVATION FACING THE PATTERN HOUSE

1:200

REAR ELEVATION FACING THE RIVER TAME

1:200