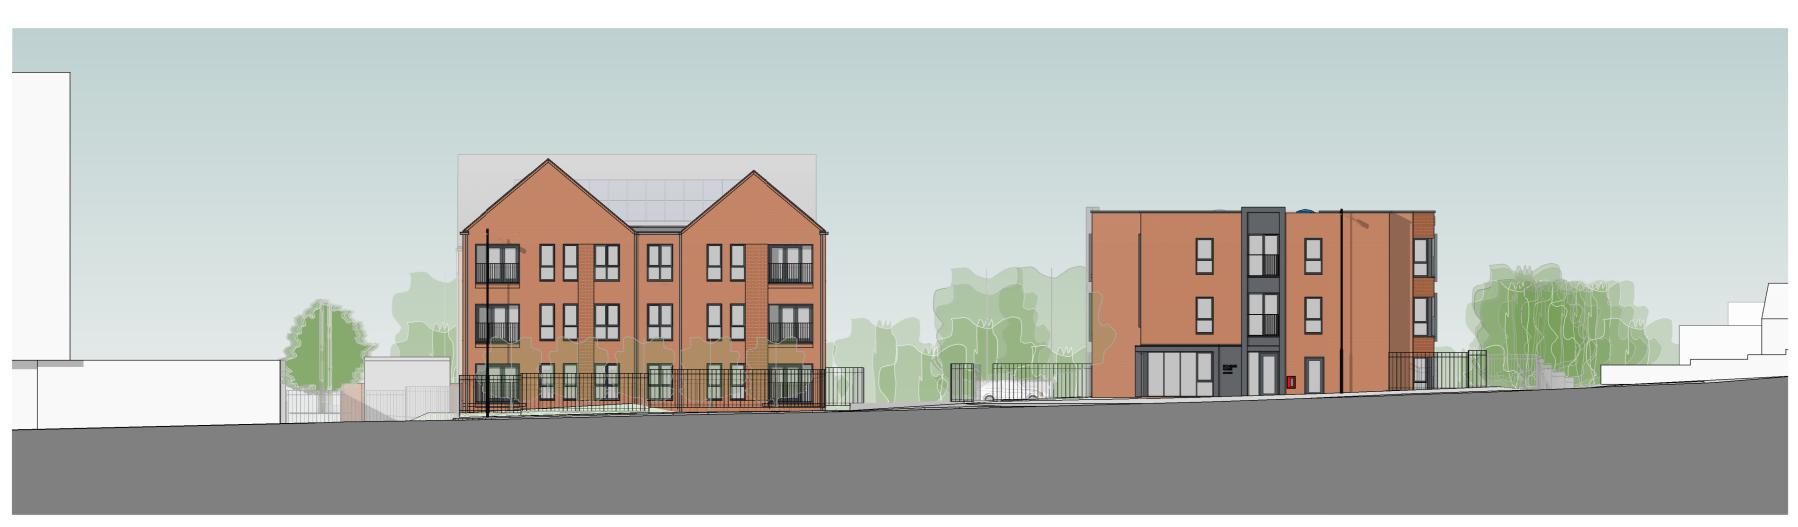

STREET ELEVATION - FACING CASTLE STREET

1:200

SIDE ELEVATION - FACING BLOCK A

1:200

SIDE ELEVATION FACING THE PATTERN HOUSE

1:200

REAR ELEVATION FACING THE RIVER TAME

1:200