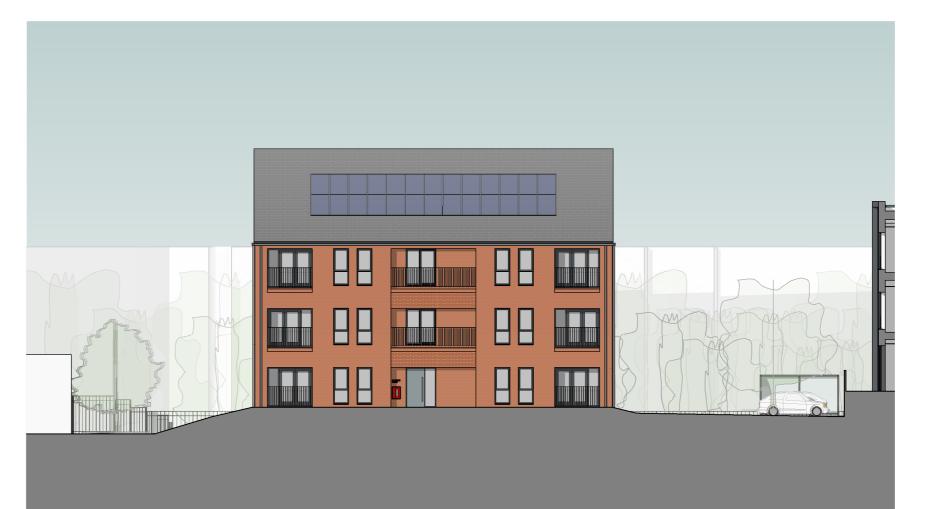

FRONT ELEVATION - BLOCK B 1:200

FRONT ELEVATION - BLOCK C

1:200

| Client   | MOSSCARE ST VINCENTS'<br>HOUSING GROUP |      |
|----------|----------------------------------------|------|
| qoſ      | CASTLE STREET PHASE 2,<br>STALYBRIDGE  |      |
| Drawing  | PROPOSED ELEVATIO                      | NS   |
| POZ Ref. | 4654-01_1006                           |      |
| BS.Ref   | _1006                                  |      |
| te       | 07/10/17 ª As                          | 0.44 |