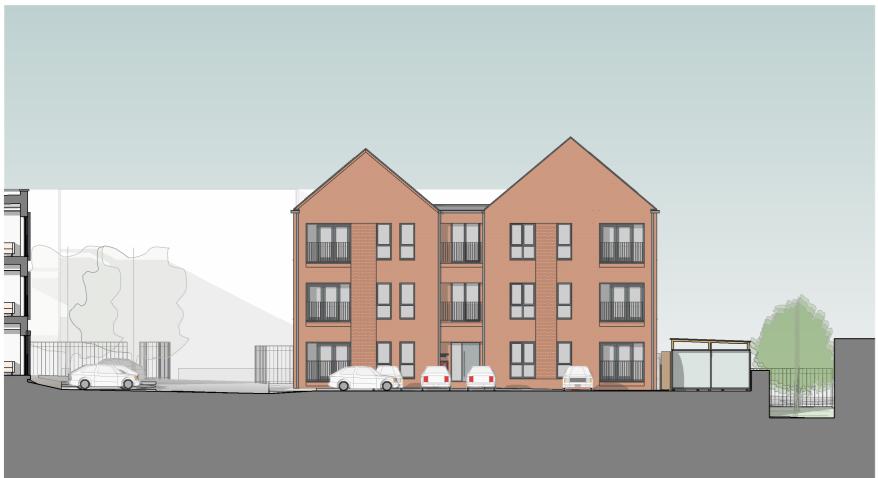

STREET ELEVATION - FACING CASTLE STREET

1:200

SIDE ELEVATION - FACING BLOCK A

1:200

SIDE ELEVATION FACING THE PATTERN HOUSE

1:200

REAR ELEVATION FACING THE RIVER TAME

1:200