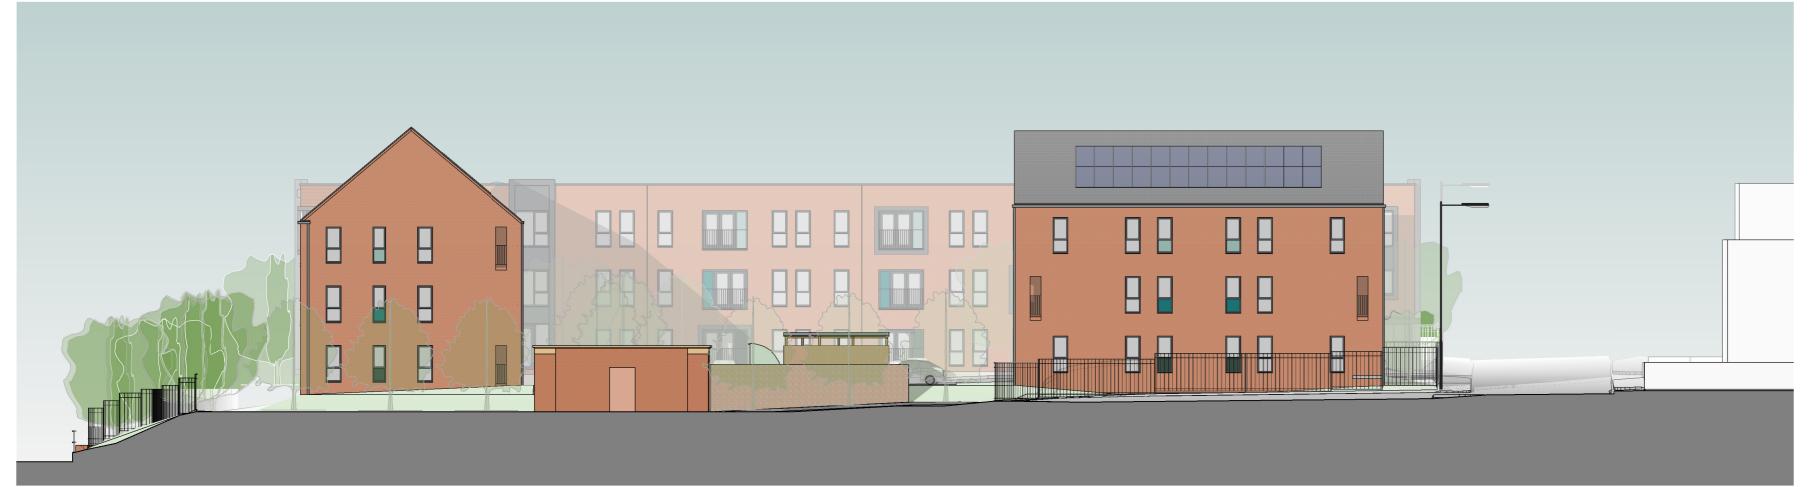

STREET ELEVATION - FACING CASTLE STREET

1:200

SIDE ELEVATION - FACING BLOCK A

1:200

SIDE ELEVATION FACING THE PATTERN HOUSE

1:200

REAR ELEVATION FACING THE RIVER TAME

1:200