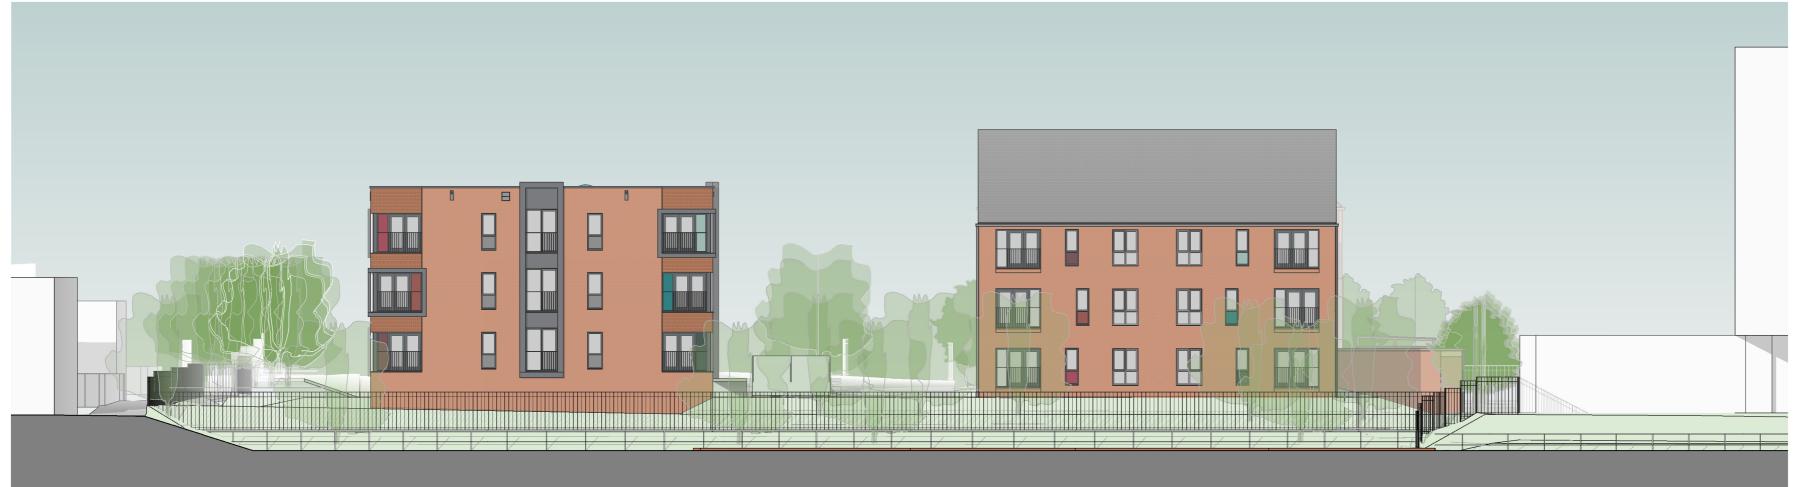

FRONT ELEVATION - BLOCK B 1:200

FRONT ELEVATION - BLOCK C

1:200

| Client   | MOSSCARE ST VINCENTS'<br>HOUSING GROUP |      |
|----------|----------------------------------------|------|
| qoſ      | CASTLE STREET PHASE 2,<br>STALYBRIDGE  |      |
| Drawing  | PROPOSED ELEVATIO                      | NS   |
| POZ Ref. | 4654-01_1006                           |      |
| BS.Ref   | _1006                                  |      |
| te       | 07/10/17 ª As                          | 0.44 |